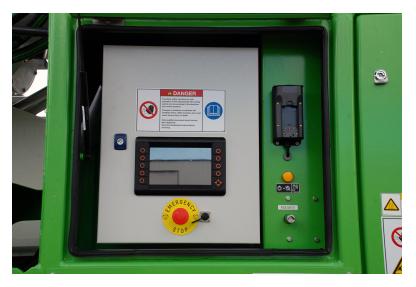

## **ELECTRICAL SYSTEM**

The fieldbus-based electrical system, including programmable logic controllers (PLCs), is a modern system specifically developed for this type of installation. It includes an information display for alarms and current operating status, along with diagnostic and trouble-shooting data. Some information is also presented directly to the operator via the wireless remote control.

Unloaders with these advanced PLC systems have almost unlimited troubleshooting potential, both on site and remotely, including the ability to conduct self-diagnostic system runs and software upgrades directly from Bruks Siwertell. The fieldbus system also allows for a significant reduction in cabling, in comparison to older models, throughout the equipment.