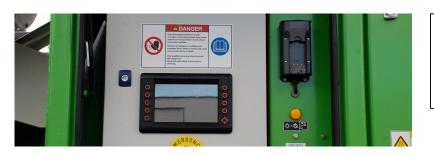

## **ELECTRICAL SYSTEM**

The fieldbus-based electrical system, including programmable logic controllers (PLCs), is a modern system specifically developed for this type of installation. It includes an information display for alarms and current operating status, along with diagnostic and trouble-shooting data. Some information is also presented directly to the operator via the wireless remote control.

Unloaders with these advanced PLC systems have almost unlimited troubleshooting potential, both on site and remotely, including the ability to conduct self-diagnostic system runs and software upgrades directly from Bruks Siwertell. The fieldbus system also allows for a significant reduction in cabling, in comparison to older models, throughout the equipment.